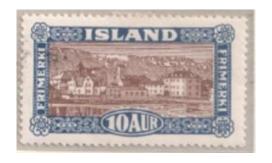

| 116   | 10 aur brown/blue                | (2.426.900) |
|-------|----------------------------------|-------------|
| 110   | To aut brown/blue                | (2.420.900) |
| 116v1 | Mirrored watermark               |             |
|       | 1. printing (12-9-1925) (274-Z)  | (413.450)   |
|       | 2. printing (13-9-1926) (299-Z)  | (1.008.400) |
|       | 3. printing (18-4-1929) (353-X)  | (512.300)   |
|       | 4. printing (8-8-1930) (385-X)   | (493.250)   |
| 116v2 | Hook on M on right side, pos. 15 |             |

## Valid until 31-12-1946.

Perforated with small perforation needles, which often result in poor and irregular perforated stamps Mirrored sheet watermark cross, Inverted watermark and Tollur cancellation – see: www.graungaard.dk