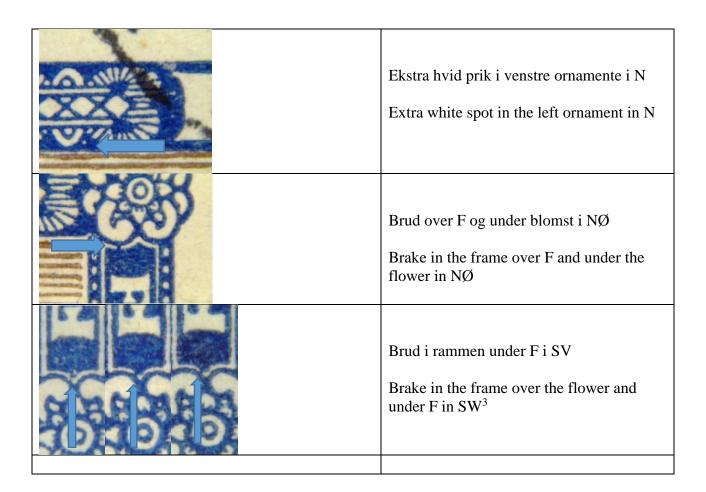

The position is according to Orla Nielsen in first printing.

|       | Pos. 9: "To pletter i NV- blomst"  Two spots in the flower in NW                                                          |
|-------|---------------------------------------------------------------------------------------------------------------------------|
|       | Pos. 10: "Hvid plet i2.R i Vest"  White spot in the second R in West                                                      |
|       | Pos. 11: "Afskåret SV-blomst"  Flower in SW cut off                                                                       |
| FRIME | Pos. 14: "Brun streg i himmel ud for F i Øst" (set med og uden brun spies under LAN)  Brown line in the sky in E beside F |

| Pos. 15: "Hvid hage på M i Øst"  White hook on M in E                                           |
|-------------------------------------------------------------------------------------------------|
| Pos. 16: "Hak i ramme om værdioval efter R"  Cut in the frame of the value oval after R         |
| Pos. 19: "Brud i bjergkant under L"  Cut over the top of the mauntain under L                   |
| Pos. 20: "Indhak i blå inderramme i NV- hjørne"  Notch in the blu frame in NW corner            |
| Pos. 34: "Farvepletter under og over første I i Øst"  Colored spots under and over first I in E |

| Pos. 41: "To små brud i SV- blomst"  Two small brake in the flower SW  Pos. 44: "Lille hak i inder-                        |
|----------------------------------------------------------------------------------------------------------------------------|
| "Blå plet i F i Øst"  Blue spot in F in E                                                                                  |
| Pos. 36: "Afskåret NØ- blomst" (2. tryk og evt. de senere)  Flower cut of in NE (Second print and perhaps later)  Pos. 37: |
| Pos. 35: "Lille hak i ramme over M i Øst" (kun i 1. tryk)  Smal cut in the frame over M in E (Only first print             |

| FRIME | Pos. 49: "Brud i himmel ud for FR i Øst"  Brake in the sky beside FR in E                               |
|-------|---------------------------------------------------------------------------------------------------------|
|       | Pos. 50: "To små pletter på ydersiden af SØ-blomst"  Two small spots on the outside of the flower in SE |

<sup>&</sup>lt;sup>3</sup> It looks like it develop.