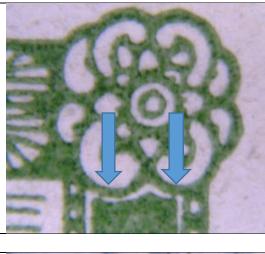

| Brud i blomsten I NV  Brake in the flower in NWV                                                                                                                                    |
|-------------------------------------------------------------------------------------------------------------------------------------------------------------------------------------|
| "Brud i NV-blomst"  Flower broken in NW                                                                                                                                             |
| Linie i blomst I SØ Line in flower SE                                                                                                                                               |
| Lille grøn prik under blomst i SØ – Hvid prik nederst til venstre for blomst mangler i SØ  Litle green spot under the flower in SE – White dot left of the flower in SE are missing |