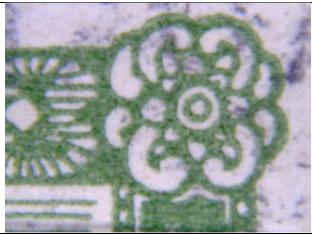

|                                                                                                                                                                                                                                                                                                                                                                                                                                                                                                                                                                                                                                                                                                                                                                                                                                                                                                                                                                                                                                                                                                                                                                                                                                                                                                                                                                                                                                                                                                                                                                                                                                                                                                                                                                                                                                                                                                                                                                                                                                                                                                                               | "Lille farveplet over<br>A i Nord"  Smal collared spot over A in N                          |
|-------------------------------------------------------------------------------------------------------------------------------------------------------------------------------------------------------------------------------------------------------------------------------------------------------------------------------------------------------------------------------------------------------------------------------------------------------------------------------------------------------------------------------------------------------------------------------------------------------------------------------------------------------------------------------------------------------------------------------------------------------------------------------------------------------------------------------------------------------------------------------------------------------------------------------------------------------------------------------------------------------------------------------------------------------------------------------------------------------------------------------------------------------------------------------------------------------------------------------------------------------------------------------------------------------------------------------------------------------------------------------------------------------------------------------------------------------------------------------------------------------------------------------------------------------------------------------------------------------------------------------------------------------------------------------------------------------------------------------------------------------------------------------------------------------------------------------------------------------------------------------------------------------------------------------------------------------------------------------------------------------------------------------------------------------------------------------------------------------------------------------|---------------------------------------------------------------------------------------------|
| R. M. C. M. | Hvide prik  White spot in the ornament in SE                                                |
| P                                                                                                                                                                                                                                                                                                                                                                                                                                                                                                                                                                                                                                                                                                                                                                                                                                                                                                                                                                                                                                                                                                                                                                                                                                                                                                                                                                                                                                                                                                                                                                                                                                                                                                                                                                                                                                                                                                                                                                                                                                                                                                                             | Plet Spot in the inner frame in SE                                                          |
|                                                                                                                                                                                                                                                                                                                                                                                                                                                                                                                                                                                                                                                                                                                                                                                                                                                                                                                                                                                                                                                                                                                                                                                                                                                                                                                                                                                                                                                                                                                                                                                                                                                                                                                                                                                                                                                                                                                                                                                                                                                                                                                               | For meget grønt brud mv. – grøn bjælke – in SE  Too much green – breakage - Green bar in SE |

| Brud i blomsten I NV  Brake in the flower in NWV                                                                                                                                    |
|-------------------------------------------------------------------------------------------------------------------------------------------------------------------------------------|
| "Brud i NV-blomst"  Flower broken in NW                                                                                                                                             |
| Linie i blomst I SØ Line in flower SE                                                                                                                                               |
| Lille grøn prik under blomst i SØ – Hvid prik nederst til venstre for blomst mangler i SØ  Litle green spot under the flower in SE – White dot left of the flower in SE are missing |

| Blomst afslåret i SV Flower cut off in SW                                                                                                                                                                |
|----------------------------------------------------------------------------------------------------------------------------------------------------------------------------------------------------------|
| Hvid prik mangler i øverste højre del af blomst i SW – og den generelt manglende prik i nederste del  White dot missing in the upper part of the flower in SW + the common missing dot in the lower part |
| Lille ekstra streg i nedre venstre del af blomsten I NØ. Ca. 25% af mærkerne.  Smal extra line/dot in the lower left part of the flower in NE. App 25% of the stamps.                                    |