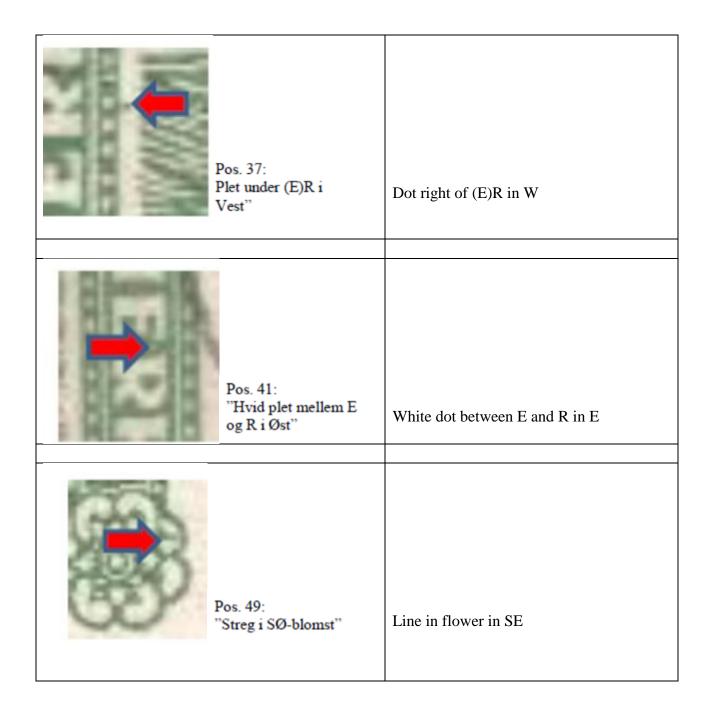

The position is according to Orla Nielsen in first printing.

| Pos. 1: "Plet over M i Vest"                     | Dot over M in west                                    |
|--------------------------------------------------|-------------------------------------------------------|
| Pos. 13: "Lille plet i Øst over både M og K"     | Small do over M and K in East                         |
| Pos. 22: "Plet i NØ-ornament og hale på I i Øst" | Green spot in the NE-ornament and a tail on I in East |
| Pos. 27: "Plet mellem billede og ramme i SØ"     | Spot between the picture and the frame in SE          |