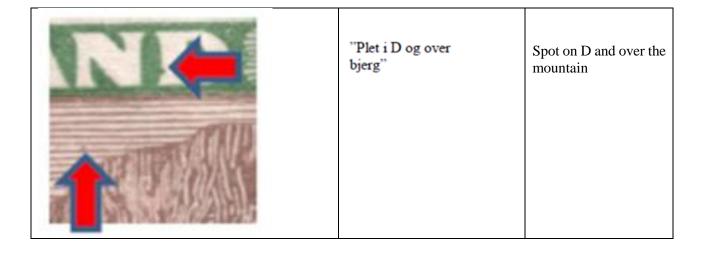

|                                                                                                                                                                                                                                                                                                                                                                                                                                                                                                                                                                                                                                                                                                                                                                                                                                                                                                                                                                                                                                                                                                                                                                                                                                                                                                                                                                                                                                                                                                                                                                                                                                                                                                                                                                                                                                                                                                                                                                                                                                                                                                                               | "Plet over bjerg"                   | Spot over the mountain in NW |
|-------------------------------------------------------------------------------------------------------------------------------------------------------------------------------------------------------------------------------------------------------------------------------------------------------------------------------------------------------------------------------------------------------------------------------------------------------------------------------------------------------------------------------------------------------------------------------------------------------------------------------------------------------------------------------------------------------------------------------------------------------------------------------------------------------------------------------------------------------------------------------------------------------------------------------------------------------------------------------------------------------------------------------------------------------------------------------------------------------------------------------------------------------------------------------------------------------------------------------------------------------------------------------------------------------------------------------------------------------------------------------------------------------------------------------------------------------------------------------------------------------------------------------------------------------------------------------------------------------------------------------------------------------------------------------------------------------------------------------------------------------------------------------------------------------------------------------------------------------------------------------------------------------------------------------------------------------------------------------------------------------------------------------------------------------------------------------------------------------------------------------|-------------------------------------|------------------------------|
| TO RECEIVE OF THE PARTY OF THE | "Brun spies i SØ"                   | Broun spies in SE            |
|                                                                                                                                                                                                                                                                                                                                                                                                                                                                                                                                                                                                                                                                                                                                                                                                                                                                                                                                                                                                                                                                                                                                                                                                                                                                                                                                                                                                                                                                                                                                                                                                                                                                                                                                                                                                                                                                                                                                                                                                                                                                                                                               | "Udfyldt mellemrum i<br>NV-hjørnet" | filled spaces in NW corner   |