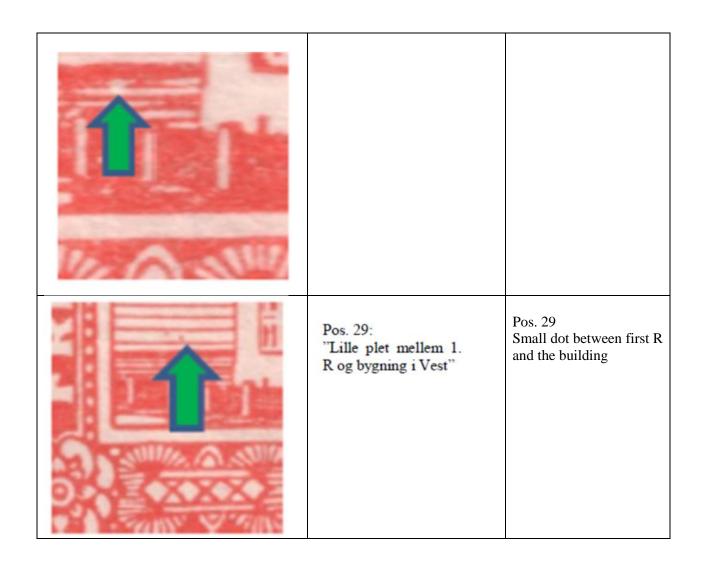

Pos. 31: Brud i luft over gavltag i Øst" Pos. 31 Fracture in the air over roof in east

| Pos. 33 "Brudt vindue t.v. for indgang"              | Pos. 33 Broken windov left o the intrance                  |
|------------------------------------------------------|------------------------------------------------------------|
| Pos. 36:<br>"Plet lige under S"                      | Pos. 36<br>Red dot uner S                                  |
| Pos. 37: "Plet under næstsidste vindue t.h. i stuen" | Pos. 37 Dot under second last window right in the basement |