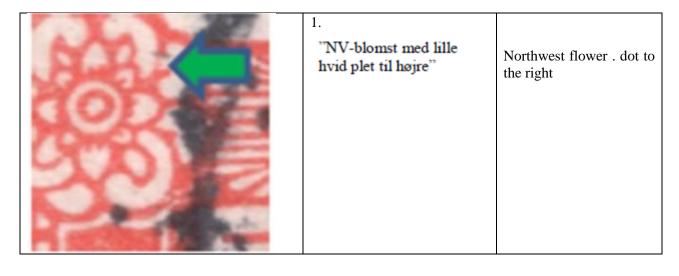

| Pos. 25:<br>"Antenne på taget"                                  | Pos. 25 "Antenna on the roof"                                        |
|-----------------------------------------------------------------|----------------------------------------------------------------------|
| Pos. 27: "Plet t.h. for 4. vindue i stuen t.h. for ind- gangen" | Pos. 27 "Dot for the 4 <sup>th</sup> window right from the entrance" |
| Pos. 28:<br>To brud i rækværk i<br>Vest"                        | Pos. 28 Two breacks in the railings in west                          |